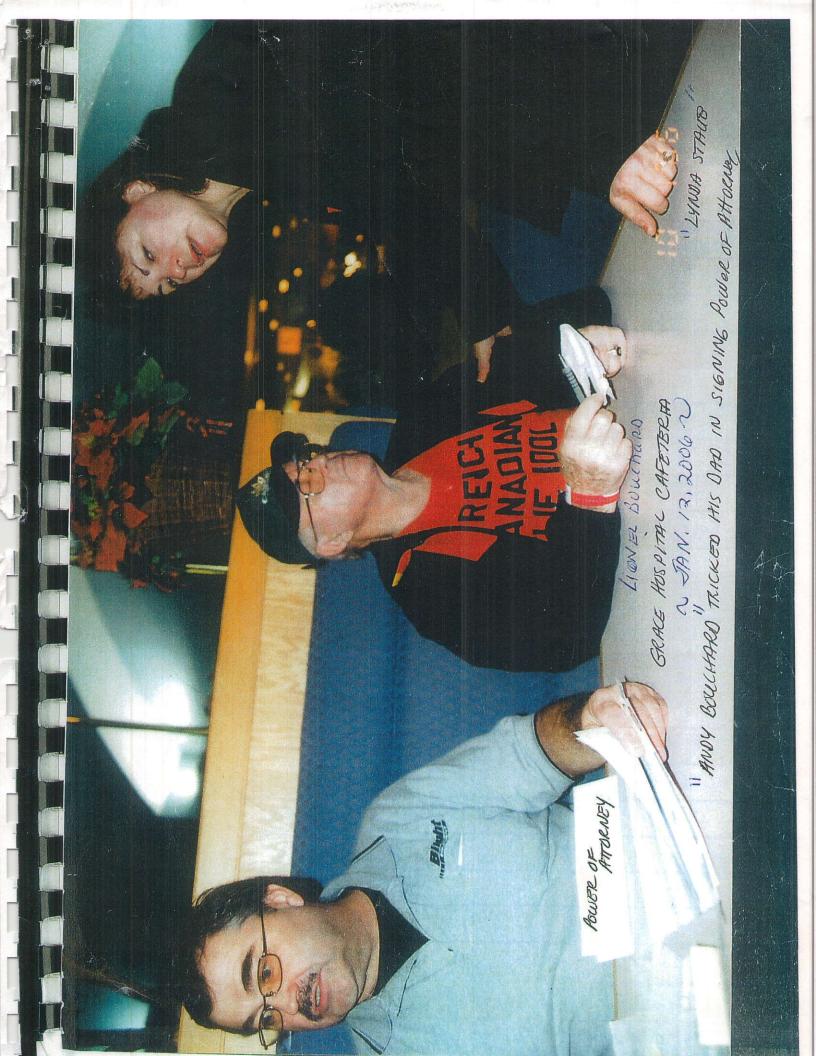

charge me with trespass if I ever set foot in the house, which he stated Sgt. Gibbs was aware of and when discussing this with Sgt. Gibbs, he had no idea what I was referring to. Andy, Lynda and Claire physically moved me from my home on February 14, 2006, after peace bonds against Marlene were dismissed in Portage.